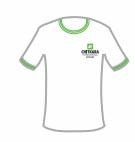

#### **Grades I to 6**

Sky Blue Half Sleeves T-Shirt

Black Lower

White House T-Shirt

White Socks

Blue Dungarees

Plain Black shoes with Laces (Running Shoes or Semi-Formal Shoes)

## Grades 7 to 10

Grey Trousers

Half Sleeves Navy Blue Shirt

Black Lower

White House T-Shirt

**Grey Socks** 

Plain Black Belt (if required), without heavy buckles.

Grey Waist Coat

#### Grades II & I2

**Grey Trousers** 

Half Sleeves Navy Blue Shirt

**Grey Socks** 

(if required), without heavy buckles.

**Grey Waist Coat** 

Tie (Boy) & Scarf (Girl)

Plain Black shoes with Laces (Running Shoes or Semi-Formal Shoes)