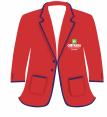

## **Nestling to Cygnets**

Red Full Sleeves T-Shirt

Black Sweatshirt & Lower

White T-Shirt

**Red Sweater** 

Plain Black shoes with Velcro (Running Shoes or Semi-Formal Shoes)

Grades I to 6

Red Blazer