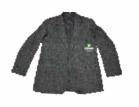

Grey Blazer

**Grey Trousers** 

Full Sleeves Navy Blue Shirt Black Sweatshirt & Lower

White House T-Shirt

**Grey Socks** 

Plain Black Belt (if required), without heavy buckles.

**Grey Sweater** 

**Red Sweater** 

### Grades II & I2

Grey Blazer

**Grey Trousers** 

Full Sleeves Navy Blue Shirt

**Grey Socks** 

Plain Black Belt (if required), without heavy buckles.

**Grey Sweater** 

Tie (Boy) & Scarf (Girl)