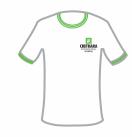

#### **Grades I to 6**

Sky Blue Half Sleeves T-Shirt

Black Lower

White House T-Shirt

White Socks

Blue Dungarees

Plain Black shoes with Laces (Running Shoes or Semi-Formal Shoes)

Blue Jeans / Blue Dungarees

Blue Full Sleeves T-Shirt

Black Sweatshirt & Lower

White House T-Shirt

White Socks

White Socks

Plain Black shoes with Laces (Running Shoes or Semi-Formal Shoes)

Grades 7 to 10