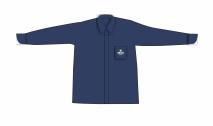

## **Nestling to Cygnets**

Red Full Sleeves T-Shirt

Black Sweatshirt & Lower

White T-Shirt

**Red Sweater** 

Plain Black shoes with Velcro (Running Shoes or Semi-Formal Shoes)

Grades I to 6

Red Blazer