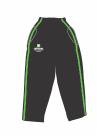

Blue Jeans / Blue Dungarees

Blue Full Sleeves T-Shirt

Black Sweatshirt & Lower

White House T-Shirt

White Socks

White Socks

Plain Black shoes with Laces (Running Shoes or Semi-Formal Shoes)

Grades 7 to 10