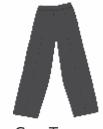

## Grades 7 to 10

Grey Trousers

Half Sleeves Navy Blue Shirt

Black Lower

White House T-Shirt

**Grey Socks** 

Plain Black Belt (if required), without heavy buckles.

Grey Waist Coat

#### Grades II & I2

**Grey Trousers** 

Half Sleeves Navy Blue Shirt

**Grey Socks** 

(if required), without heavy buckles.

**Grey Waist Coat** 

Tie (Boy) & Scarf (Girl)

Plain Black shoes with Laces (Running Shoes or Semi-Formal Shoes)

Grey Blazer

**Grey Trousers** 

Full Sleeves Navy Blue Shirt Black Sweatshirt & Lower

White House T-Shirt

**Grey Socks** 

Plain Black Belt (if required), without heavy buckles.

**Grey Sweater** 

**Red Sweater** 

### Grades II & I2

Grey Blazer

**Grey Trousers** 

Full Sleeves Navy Blue Shirt

**Grey Socks** 

Plain Black Belt (if required), without heavy buckles.

**Grey Sweater** 

Tie (Boy) & Scarf (Girl)