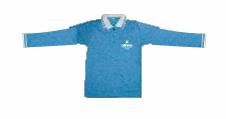

#### **Grades I to 6**

Sky Blue Half Sleeves T-Shirt

Black Lower

White House T-Shirt

White Socks

Blue Dungarees

Plain Black shoes with Laces (Running Shoes or Semi-Formal Shoes)