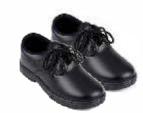

#### **Grades I to 6**

Sky Blue Half Sleeves T-Shirt

Black Lower

White House T-Shirt

White Socks

Blue Dungarees

Plain Black shoes with Laces (Running Shoes or Semi-Formal Shoes)

## Grades 7 to 10

Grey Trousers

Half Sleeves Navy Blue Shirt

Black Lower

White House T-Shirt

**Grey Socks** 

Plain Black Belt (if required), without heavy buckles.

Grey Waist Coat

#### Grades II & I2

**Grey Trousers** 

Half Sleeves Navy Blue Shirt

**Grey Socks** 

(if required), without heavy buckles.

**Grey Waist Coat** 

Tie (Boy) & Scarf (Girl)

Plain Black shoes with Laces (Running Shoes or Semi-Formal Shoes)

- Note: I. The colour of Patka/Turban/Ribbon/Hair Band should be similiar to the colour of T-Shirt/Shirt.
  - 2. Parents are free to purchase the uniform from any vendor of their choice.
  - 3. Nestling to Cygnets: Plain Black shoes with Velcro (Running Shoes or Semi-Formal Shoes)
  - 4. Grade I to Grade I2: Plain Black shoes with Laces (Running Shoes or Semi-Formal Shoes)

Plain Black shoes with Laces (Running Shoes or Semi-Formal Shoes)

- **Note:** I. The colour of Patka/Turban/Ribbon/Hair Band should be similar to the colour of T-Shirt/Shirt.
  - 2. Parents are free to purchase the uniform from any vendor of their choice.
  - 3. Nestling to Cygnets: Plain Black shoes with Velcro (Running Shoes or Semi-Formal Shoes)
  - 4. Grade I to Grade I2: Plain Black shoes with Laces (Running Shoes or Semi-Formal Shoes)