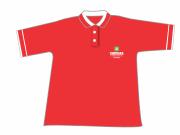

#### **Grades I to 6**

Sky Blue Half Sleeves T-Shirt

Black Lower

White House T-Shirt

White Socks

Blue Dungarees

Plain Black shoes with Laces (Running Shoes or Semi-Formal Shoes)