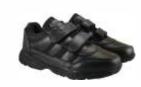

#### **Grades I to 6**

Sky Blue Half Sleeves T-Shirt

Black Lower

White House T-Shirt

White Socks

Blue Dungarees

Plain Black shoes with Laces (Running Shoes or Semi-Formal Shoes)

## Grades 7 to 10

Grey Trousers

Half Sleeves Navy Blue Shirt

Black Lower

White House T-Shirt

**Grey Socks** 

Plain Black Belt (if required), without heavy buckles.

Grey Waist Coat

Tie (Boy) & Scarf (Girl)

Plain Black shoes with Laces (Running Shoes or Semi-Formal Shoes)

Blue Jeans / Blue Dungarees

Blue Full Sleeves T-Shirt

Black Sweatshirt & Lower

White House T-Shirt

White Socks

White Socks

Plain Black shoes with Laces (Running Shoes or Semi-Formal Shoes)

Grades 7 to 10

Plain Black shoes with Laces (Running Shoes or Semi-Formal Shoes)

- **Note:** I. The colour of Patka/Turban/Ribbon/Hair Band should be similar to the colour of T-Shirt/Shirt.
  - 2. Parents are free to purchase the uniform from any vendor of their choice.
  - 3. Nestling to Cygnets: Plain Black shoes with Velcro (Running Shoes or Semi-Formal Shoes)
  - 4. Grade I to Grade I2: Plain Black shoes with Laces (Running Shoes or Semi-Formal Shoes)