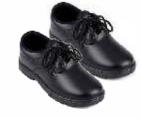

Tie (Boy) & Scarf (Girl)

Plain Black shoes with Laces (Running Shoes or Semi-Formal Shoes)

### Grades II & I2

Grey Blazer

**Grey Trousers** 

Full Sleeves Navy Blue Shirt

**Grey Socks** 

Plain Black Belt (if required), without heavy buckles.

**Grey Sweater** 

Tie (Boy) & Scarf (Girl)

Plain Black shoes with Laces (Running Shoes or Semi-Formal Shoes)

- **Note:** I. The colour of Patka/Turban/Ribbon/Hair Band should be similar to the colour of T-Shirt/Shirt.
  - 2. Parents are free to purchase the uniform from any vendor of their choice.
  - 3. Nestling to Cygnets: Plain Black shoes with Velcro (Running Shoes or Semi-Formal Shoes)
  - 4. Grade I to Grade I2: Plain Black shoes with Laces (Running Shoes or Semi-Formal Shoes)