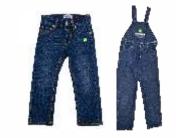

Blue Jeans / Blue Dungarees

Blue Full Sleeves T-Shirt

Black Sweatshirt & Lower

White House T-Shirt

White Socks

White Socks

Plain Black shoes with Laces (Running Shoes or Semi-Formal Shoes)

Grades 7 to 10