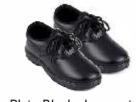

Tie (Boy) & Scarf (Girl)

Plain Black shoes with Laces (Running Shoes or Semi-Formal Shoes)

Plain Black shoes with Laces (Running Shoes or Semi-Formal Shoes)

- **Note:** I. The colour of Patka/Turban/Ribbon/Hair Band should be similar to the colour of T-Shirt/Shirt.
  - 2. Parents are free to purchase the uniform from any vendor of their choice.
  - 3. Nestling to Cygnets: Plain Black shoes with Velcro (Running Shoes or Semi-Formal Shoes)
  - 4. Grade I to Grade I2: Plain Black shoes with Laces (Running Shoes or Semi-Formal Shoes)