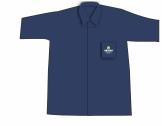

## Grades 7 to 10

Grey Trousers

Half Sleeves Navy Blue Shirt

Black Lower

White House T-Shirt

**Grey Socks** 

Plain Black Belt (if required), without heavy buckles.

Grey Waist Coat

#### Grades II & I2

**Grey Trousers** 

Half Sleeves Navy Blue Shirt

**Grey Socks** 

(if required), without heavy buckles.

**Grey Waist Coat** 

Tie (Boy) & Scarf (Girl)

Plain Black shoes with Laces (Running Shoes or Semi-Formal Shoes)

Grey Blazer

**Grey Trousers** 

Full Sleeves Navy Blue Shirt Black Sweatshirt & Lower

White House T-Shirt

**Grey Socks** 

Plain Black Belt (if required), without heavy buckles.

**Grey Sweater** 

**Red Sweater** 

### Grades II & I2

Grey Blazer

**Grey Trousers** 

Full Sleeves Navy Blue Shirt

**Grey Socks** 

Plain Black Belt (if required), without heavy buckles.

**Grey Sweater** 

Tie (Boy) & Scarf (Girl)