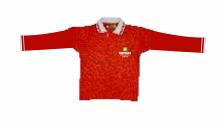

# Nestling to Cygnets

Blue Shorts

Red Half Sleeves T-Shirt

Black Lower

White T-Shirt

White Socks

Blue Skirt

Plain Black shoes with Velcro (Running Shoes or Semi-Formal Shoes)

## **Nestling to Cygnets**

Red Full Sleeves T-Shirt

Black Sweatshirt & Lower

White T-Shirt

**Red Sweater** 

Plain Black shoes with Velcro (Running Shoes or Semi-Formal Shoes)

Grades I to 6

Red Blazer