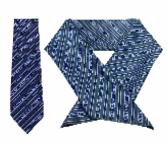

Tie (Boy) & Scarf (Girl)

Plain Black shoes with Laces (Running Shoes or Semi-Formal Shoes)

### Grades II & I2

Grey Blazer

**Grey Trousers** 

Full Sleeves Navy Blue Shirt

**Grey Socks** 

Plain Black Belt (if required), without heavy buckles.

**Grey Sweater** 

Tie (Boy) & Scarf (Girl)