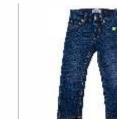

Blue Jeans / Blue Dungarees

Blue Full Sleeves T-Shirt

Black Sweatshirt & Lower

White House T-Shirt

White Socks

White Socks

Plain Black shoes with Laces (Running Shoes or Semi-Formal Shoes)

Grades 7 to 10