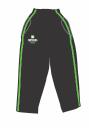

Blue Jeans / Blue Dungarees

Blue Full Sleeves T-Shirt

Black Sweatshirt & Lower

White House T-Shirt

White Socks

White Socks

Plain Black shoes with Laces (Running Shoes or Semi-Formal Shoes)

Grades 7 to 10