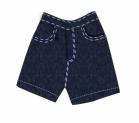

# Nestling to Cygnets

Blue Shorts

Red Half Sleeves T-Shirt

Black Lower

White T-Shirt

White Socks

Blue Skirt

Plain Black shoes with Velcro (Running Shoes or Semi-Formal Shoes)