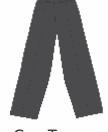

## Grades 7 to 10

Grey Trousers

Half Sleeves Navy Blue Shirt

Black Lower

White House T-Shirt

**Grey Socks** 

Plain Black Belt (if required), without heavy buckles.

Grey Waist Coat

#### Grades II & I2

**Grey Trousers** 

Half Sleeves Navy Blue Shirt

**Grey Socks** 

(if required), without heavy buckles.

**Grey Waist Coat** 

Tie (Boy) & Scarf (Girl)

Plain Black shoes with Laces (Running Shoes or Semi-Formal Shoes)

Grey Blazer

**Grey Trousers** 

Full Sleeves Navy Blue Shirt Black Sweatshirt & Lower

White House T-Shirt

**Grey Socks** 

Plain Black Belt (if required), without heavy buckles.

**Grey Sweater** 

**Red Sweater** 

### Grades II & I2

Grey Blazer

**Grey Trousers** 

Full Sleeves Navy Blue Shirt

**Grey Socks** 

Plain Black Belt (if required), without heavy buckles.

**Grey Sweater** 

Tie (Boy) & Scarf (Girl)