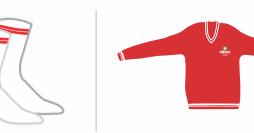

## Grades 7 to 10

Grey Trousers

Half Sleeves Navy Blue Shirt

Black Lower

White House T-Shirt

**Grey Socks** 

Plain Black Belt (if required), without heavy buckles.

Grey Waist Coat

#### Grades II & I2

**Grey Trousers** 

Half Sleeves Navy Blue Shirt

**Grey Socks** 

(if required), without heavy buckles.

**Grey Waist Coat** 

Tie (Boy) & Scarf (Girl)

Plain Black shoes with Laces (Running Shoes or Semi-Formal Shoes)

Grey Blazer

**Grey Trousers** 

Full Sleeves Navy Blue Shirt Black Sweatshirt & Lower

White House T-Shirt

**Grey Socks** 

Plain Black Belt (if required), without heavy buckles.

**Grey Sweater** 

**Red Sweater** 

### Grades II & I2

Grey Blazer

**Grey Trousers** 

Full Sleeves Navy Blue Shirt

**Grey Socks** 

Plain Black Belt (if required), without heavy buckles.

**Grey Sweater** 

Tie (Boy) & Scarf (Girl)