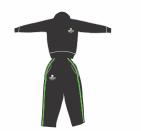

#### **Grades I to 6**

Sky Blue Half Sleeves T-Shirt

Black Lower

White House T-Shirt

White Socks

Blue Dungarees

Plain Black shoes with Laces (Running Shoes or Semi-Formal Shoes)

Blue Jeans / Blue Dungarees

Blue Full Sleeves T-Shirt

Black Sweatshirt & Lower

White House T-Shirt

White Socks

White Socks

Plain Black shoes with Laces (Running Shoes or Semi-Formal Shoes)

Grades 7 to 10