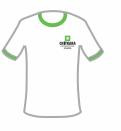

#### **Grades I to 6**

Sky Blue Half Sleeves T-Shirt

Black Lower

White House T-Shirt

White Socks

Blue Dungarees

Plain Black shoes with Laces (Running Shoes or Semi-Formal Shoes)

## **Nestling to Cygnets**

Red Full Sleeves T-Shirt

Black Sweatshirt & Lower

White T-Shirt

**Red Sweater** 

Plain Black shoes with Velcro (Running Shoes or Semi-Formal Shoes)

Grades I to 6

Red Blazer