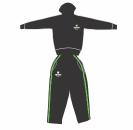

#### **Grades I to 6**

Sky Blue Half Sleeves T-Shirt

Black Lower

White House T-Shirt

White Socks

Blue Dungarees

Plain Black shoes with Laces (Running Shoes or Semi-Formal Shoes)