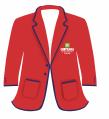

## **Nestling to Cygnets**

Red Full Sleeves T-Shirt

Black Sweatshirt & Lower

White T-Shirt

**Red Sweater** 

Plain Black shoes with Velcro (Running Shoes or Semi-Formal Shoes)

Grades I to 6

Red Blazer

Grey Blazer

**Grey Trousers** 

Full Sleeves Navy Blue Shirt Black Sweatshirt & Lower

White House T-Shirt

**Grey Socks** 

Plain Black Belt (if required), without heavy buckles.

**Grey Sweater** 

**Red Sweater** 

### Grades II & I2

Grey Blazer

**Grey Trousers** 

Full Sleeves Navy Blue Shirt

**Grey Socks** 

Plain Black Belt (if required), without heavy buckles.

**Grey Sweater** 

Tie (Boy) & Scarf (Girl)