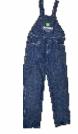

#### **Grades I to 6**

Sky Blue Half Sleeves T-Shirt

Black Lower

White House T-Shirt

White Socks

Blue Dungarees

Plain Black shoes with Laces (Running Shoes or Semi-Formal Shoes)

Blue Jeans / Blue Dungarees

Blue Full Sleeves T-Shirt

Black Sweatshirt & Lower

White House T-Shirt

White Socks

White Socks

Plain Black shoes with Laces (Running Shoes or Semi-Formal Shoes)

Grades 7 to 10